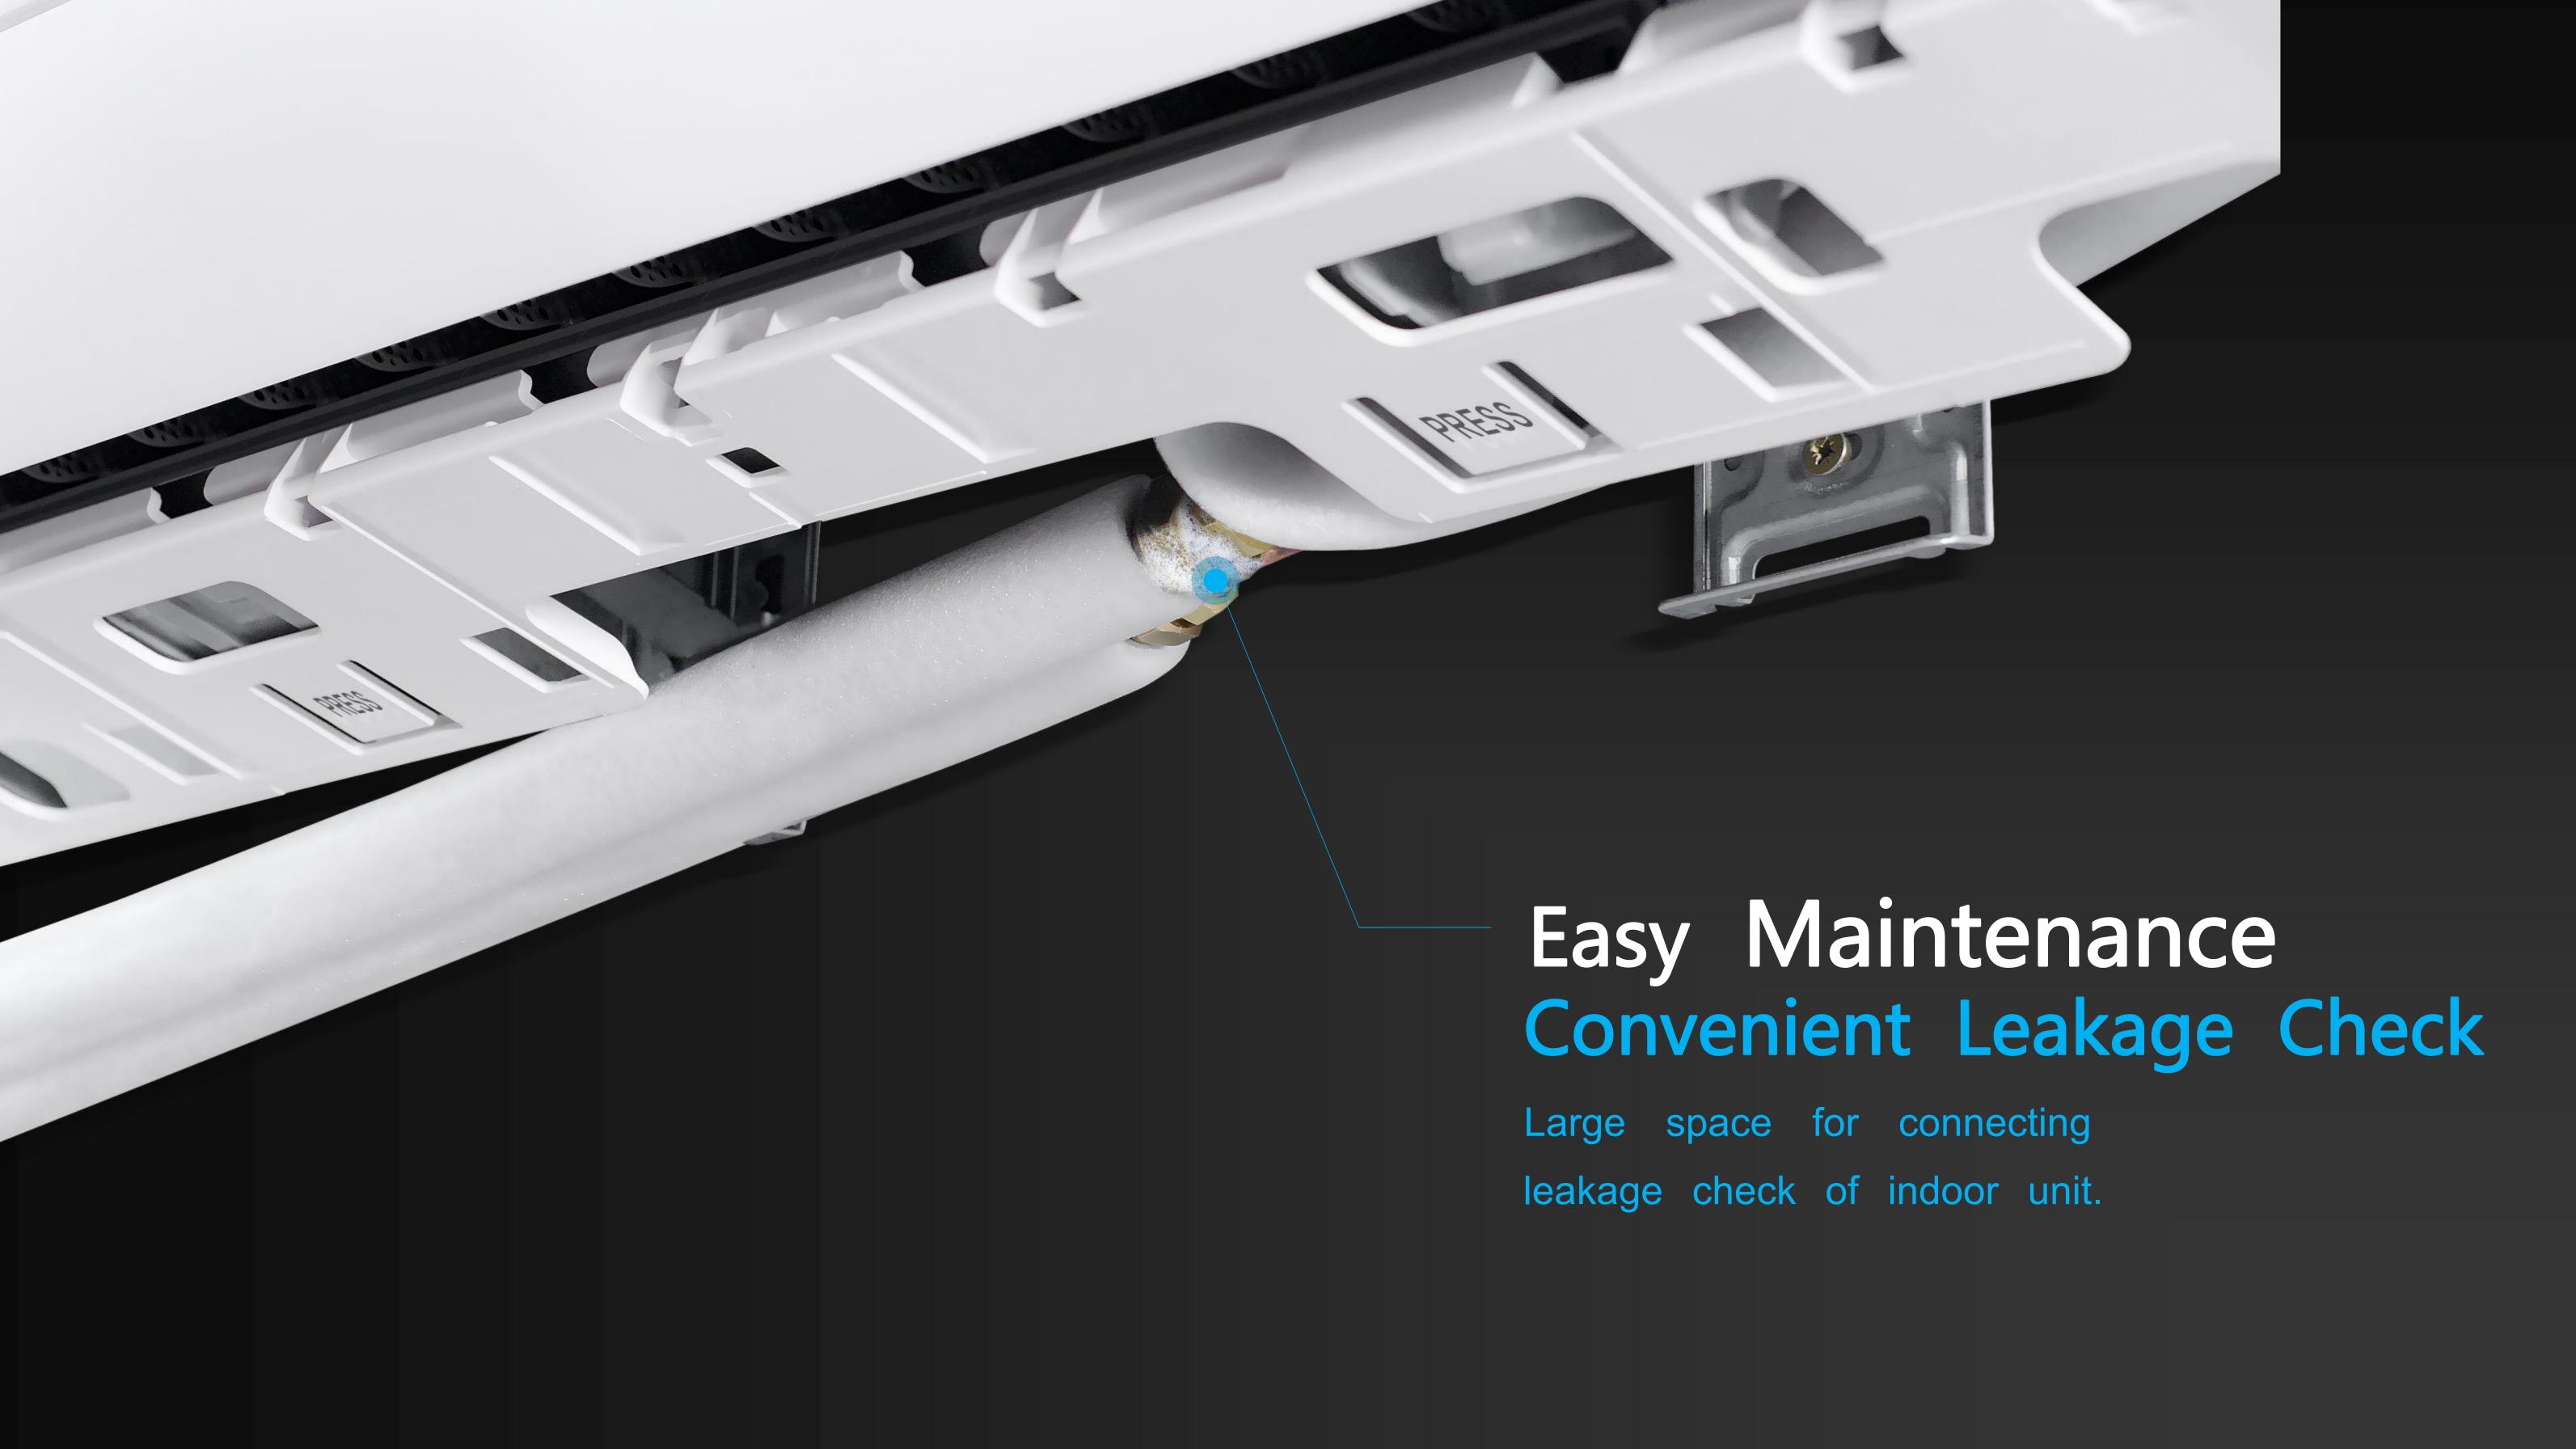

## Easy Maintenance Quick Replacement of PCB

#### ONLY 3 STEPS

STEP 01

Open front panel

Take off PCB box cover

Take out PCB for replacement