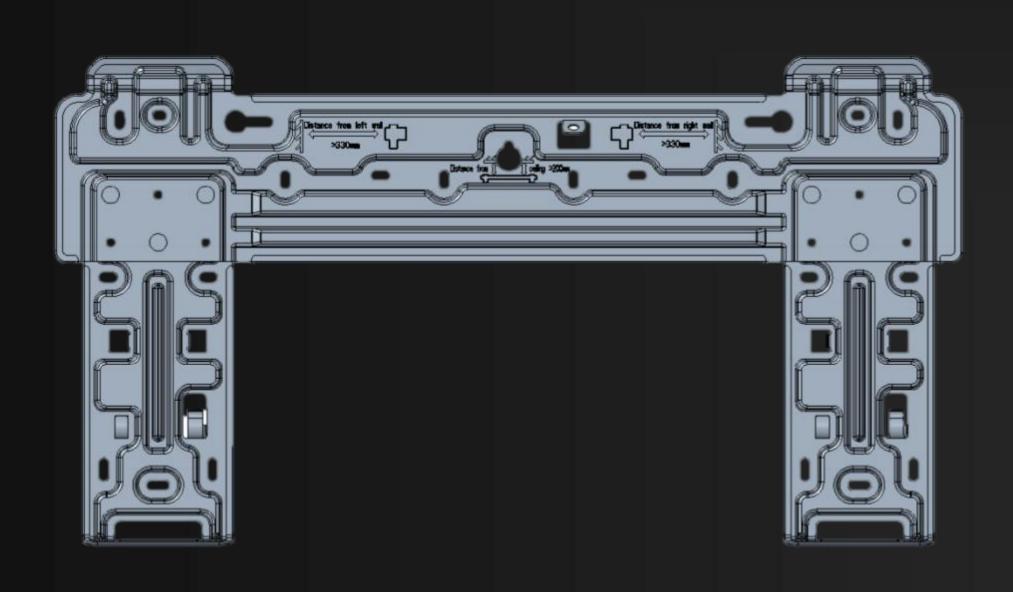

## Easy Installation Optimized Installation Plate

#### π Design

Thicker and Stronger

#### Convenient

Installation

- Gap ≥120 MM
- Supporters Available