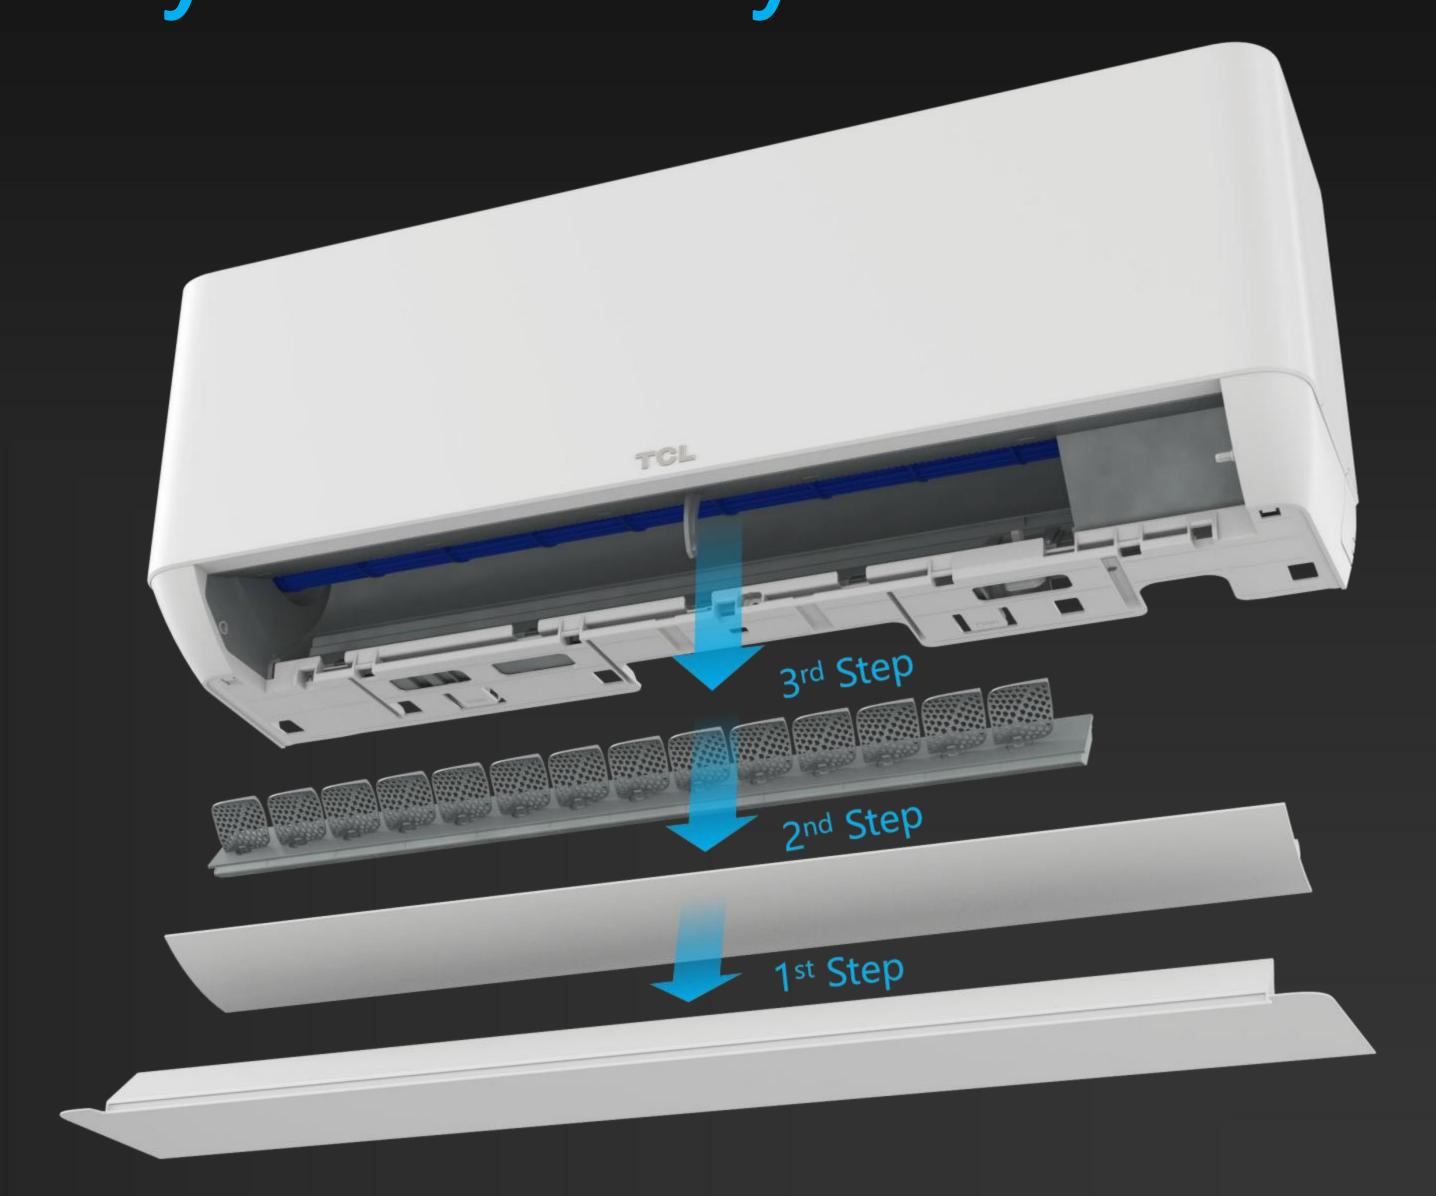

### Easy Assembly 20" = Disassembly + Assembly

No Screw Only Buckles

8 Disassembly 1211 Assembly