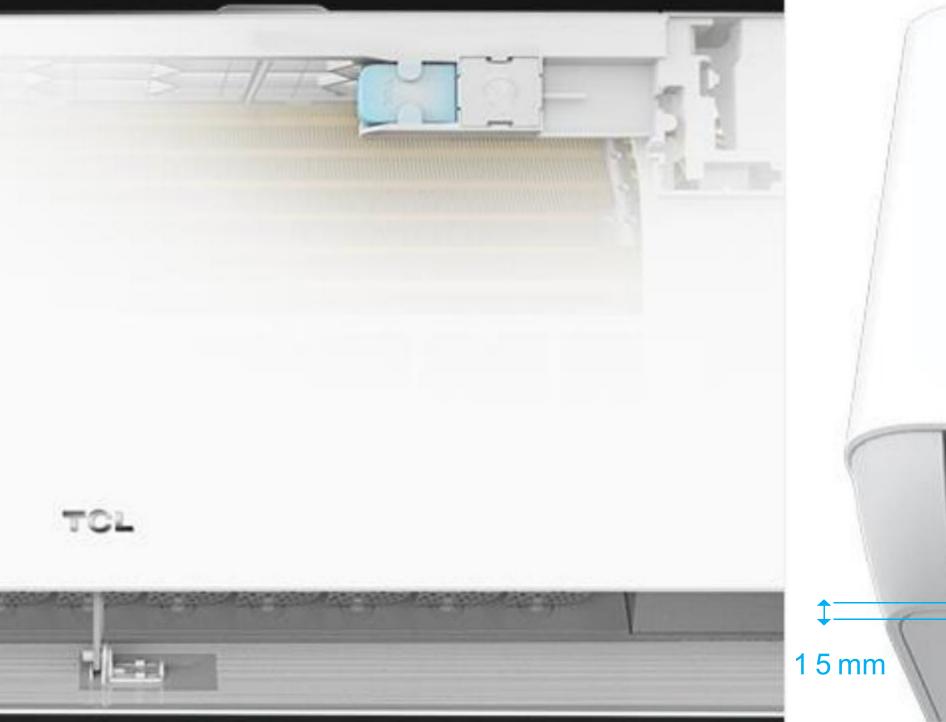

## novations

**Gentle Cool Wind** 

20" = Disassembly + Assembly

Top Opened Filter

### Easy Assembly 20" = Disassembly + Assembly

No Screw Only Buckles

8 Disassembly 1211 Assembly

## Easy Assembly Assembly Efficiency Increased up to 12.5%

Less Parts, Less Screws, Less Process