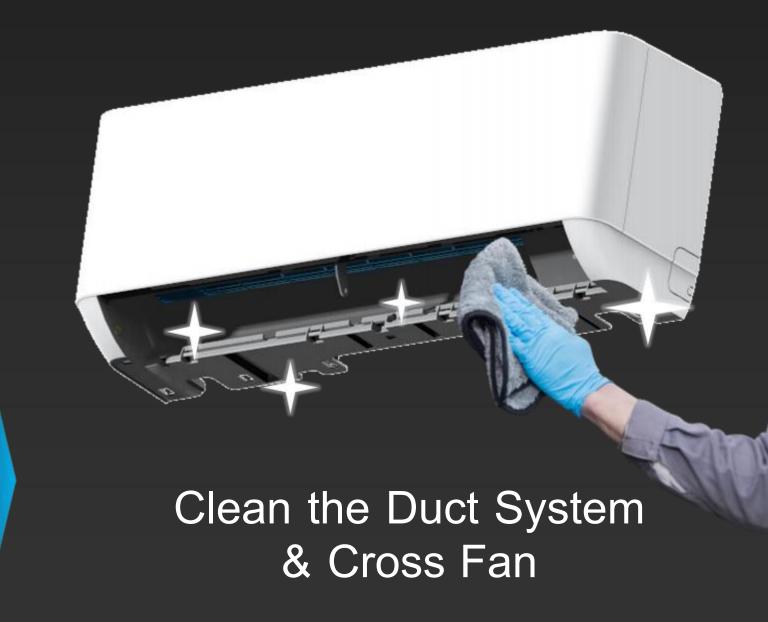

### Easy Cleaning Duct System & Cross Fan

Only 3 Steps
Needed for a
Deeper
Cleaning