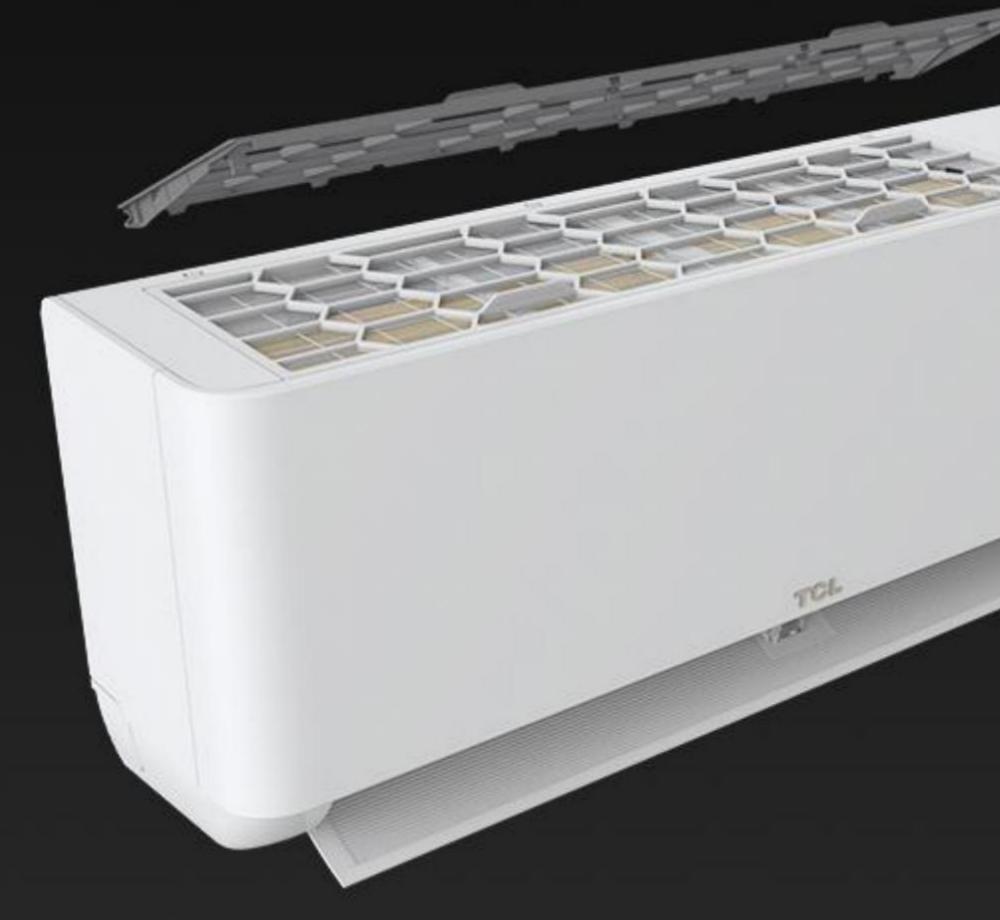

## novations

**Gentle Cool Wind** 

20" = Disassembly + Assembly

Top Opened Filter

### Easy Cleaning Duct System & Cross Fan

Only 3 Steps
Needed for a
Deeper
Cleaning