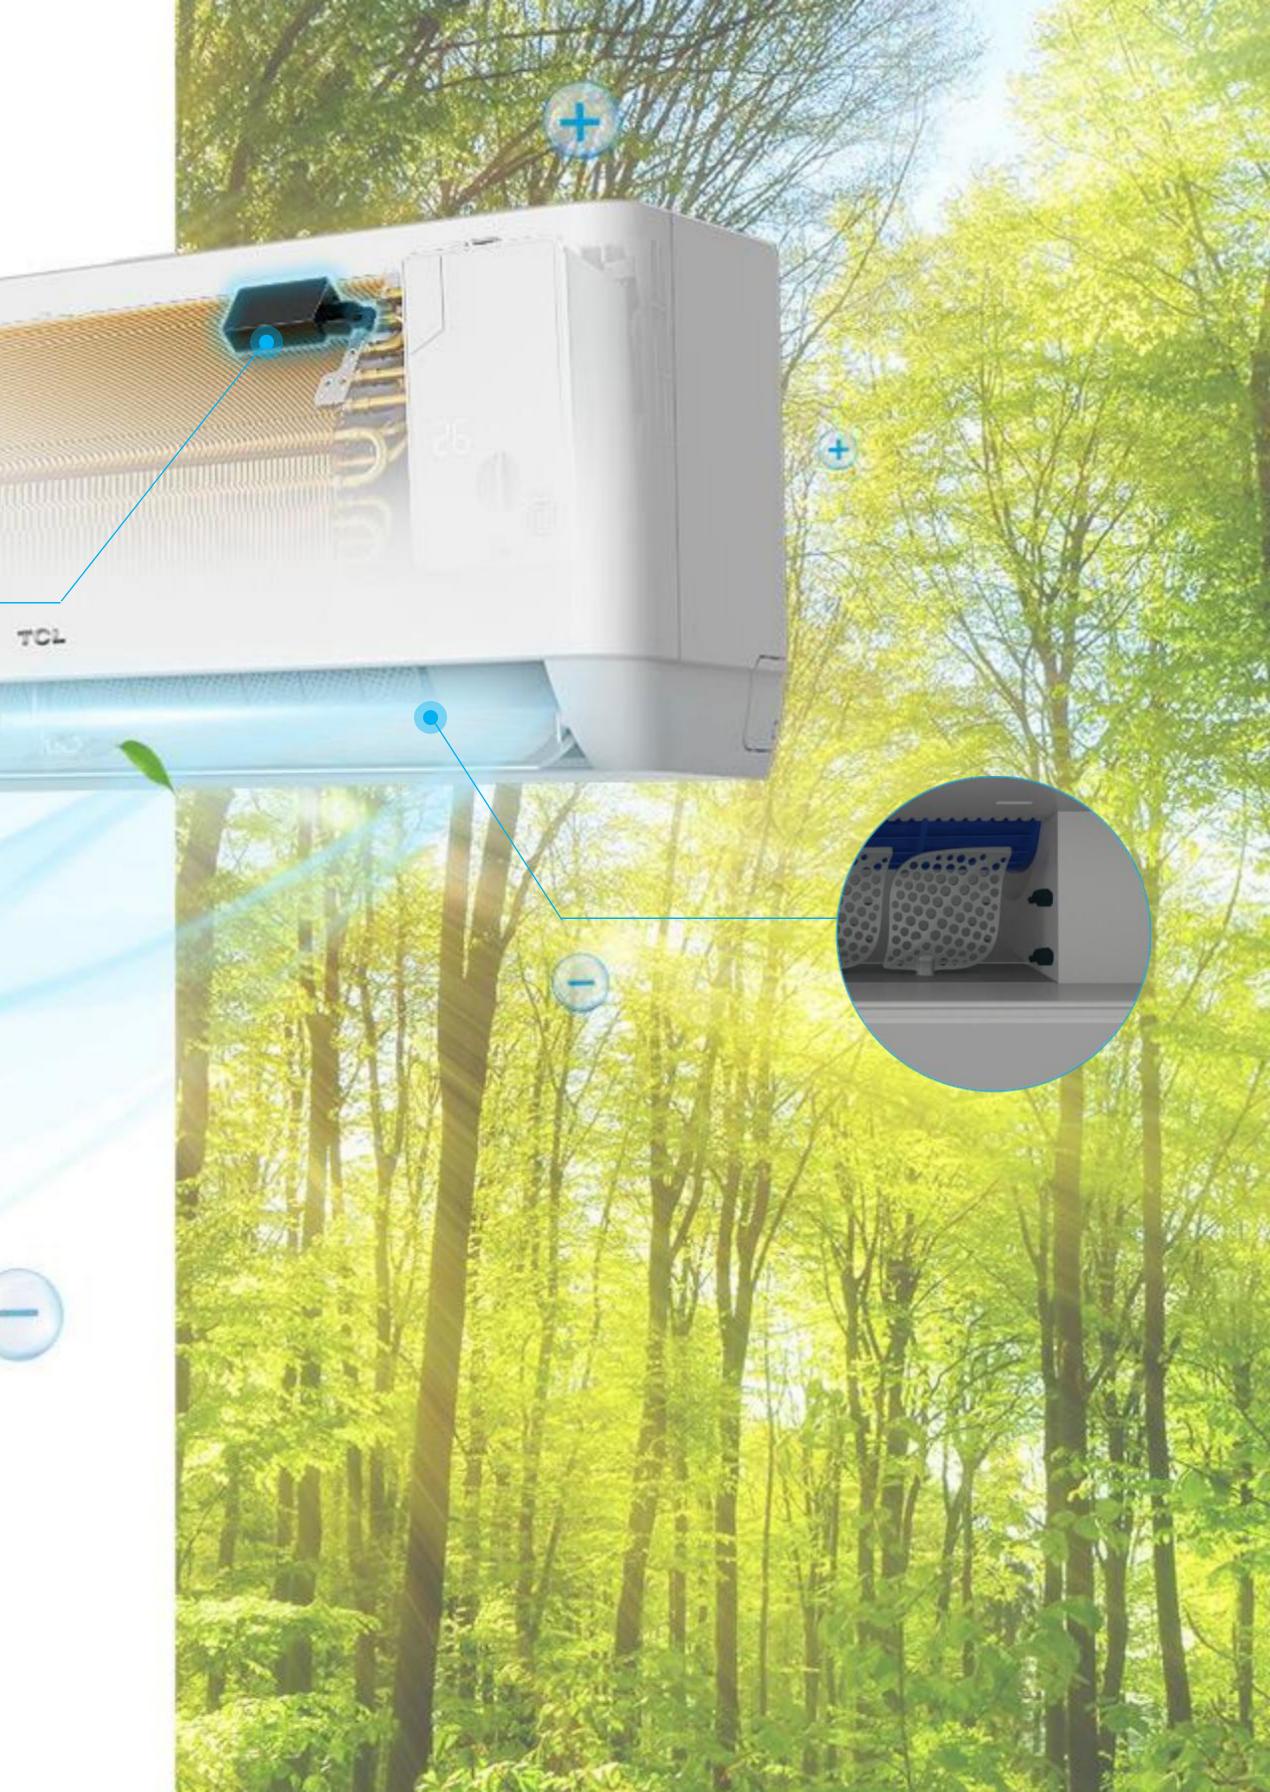

#### Gentle Cool Wind

Gentle cool wind blades

Patent for Invention:
No. 3712066

### 56°C High Temperature Self-cleaning & Sterilization

Testing Report

Bacterial Killing Rate: Up to 93.18%