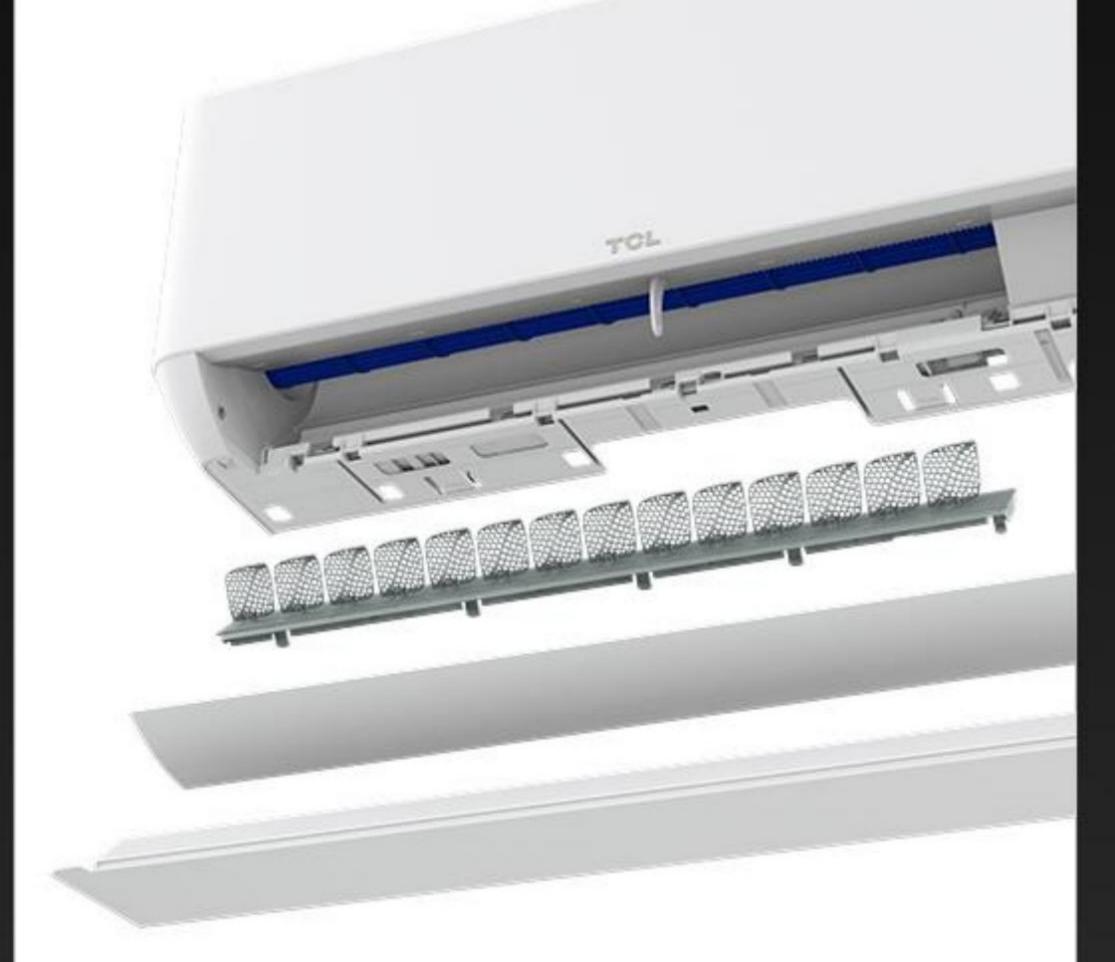

## novations

**Gentle Cool Wind** 

20" = Disassembly + Assembly

Top Opened Filter

### Easy Cleaning Duct System & Cross Fan

Only 3 Steps
Needed for a
Deeper
Cleaning