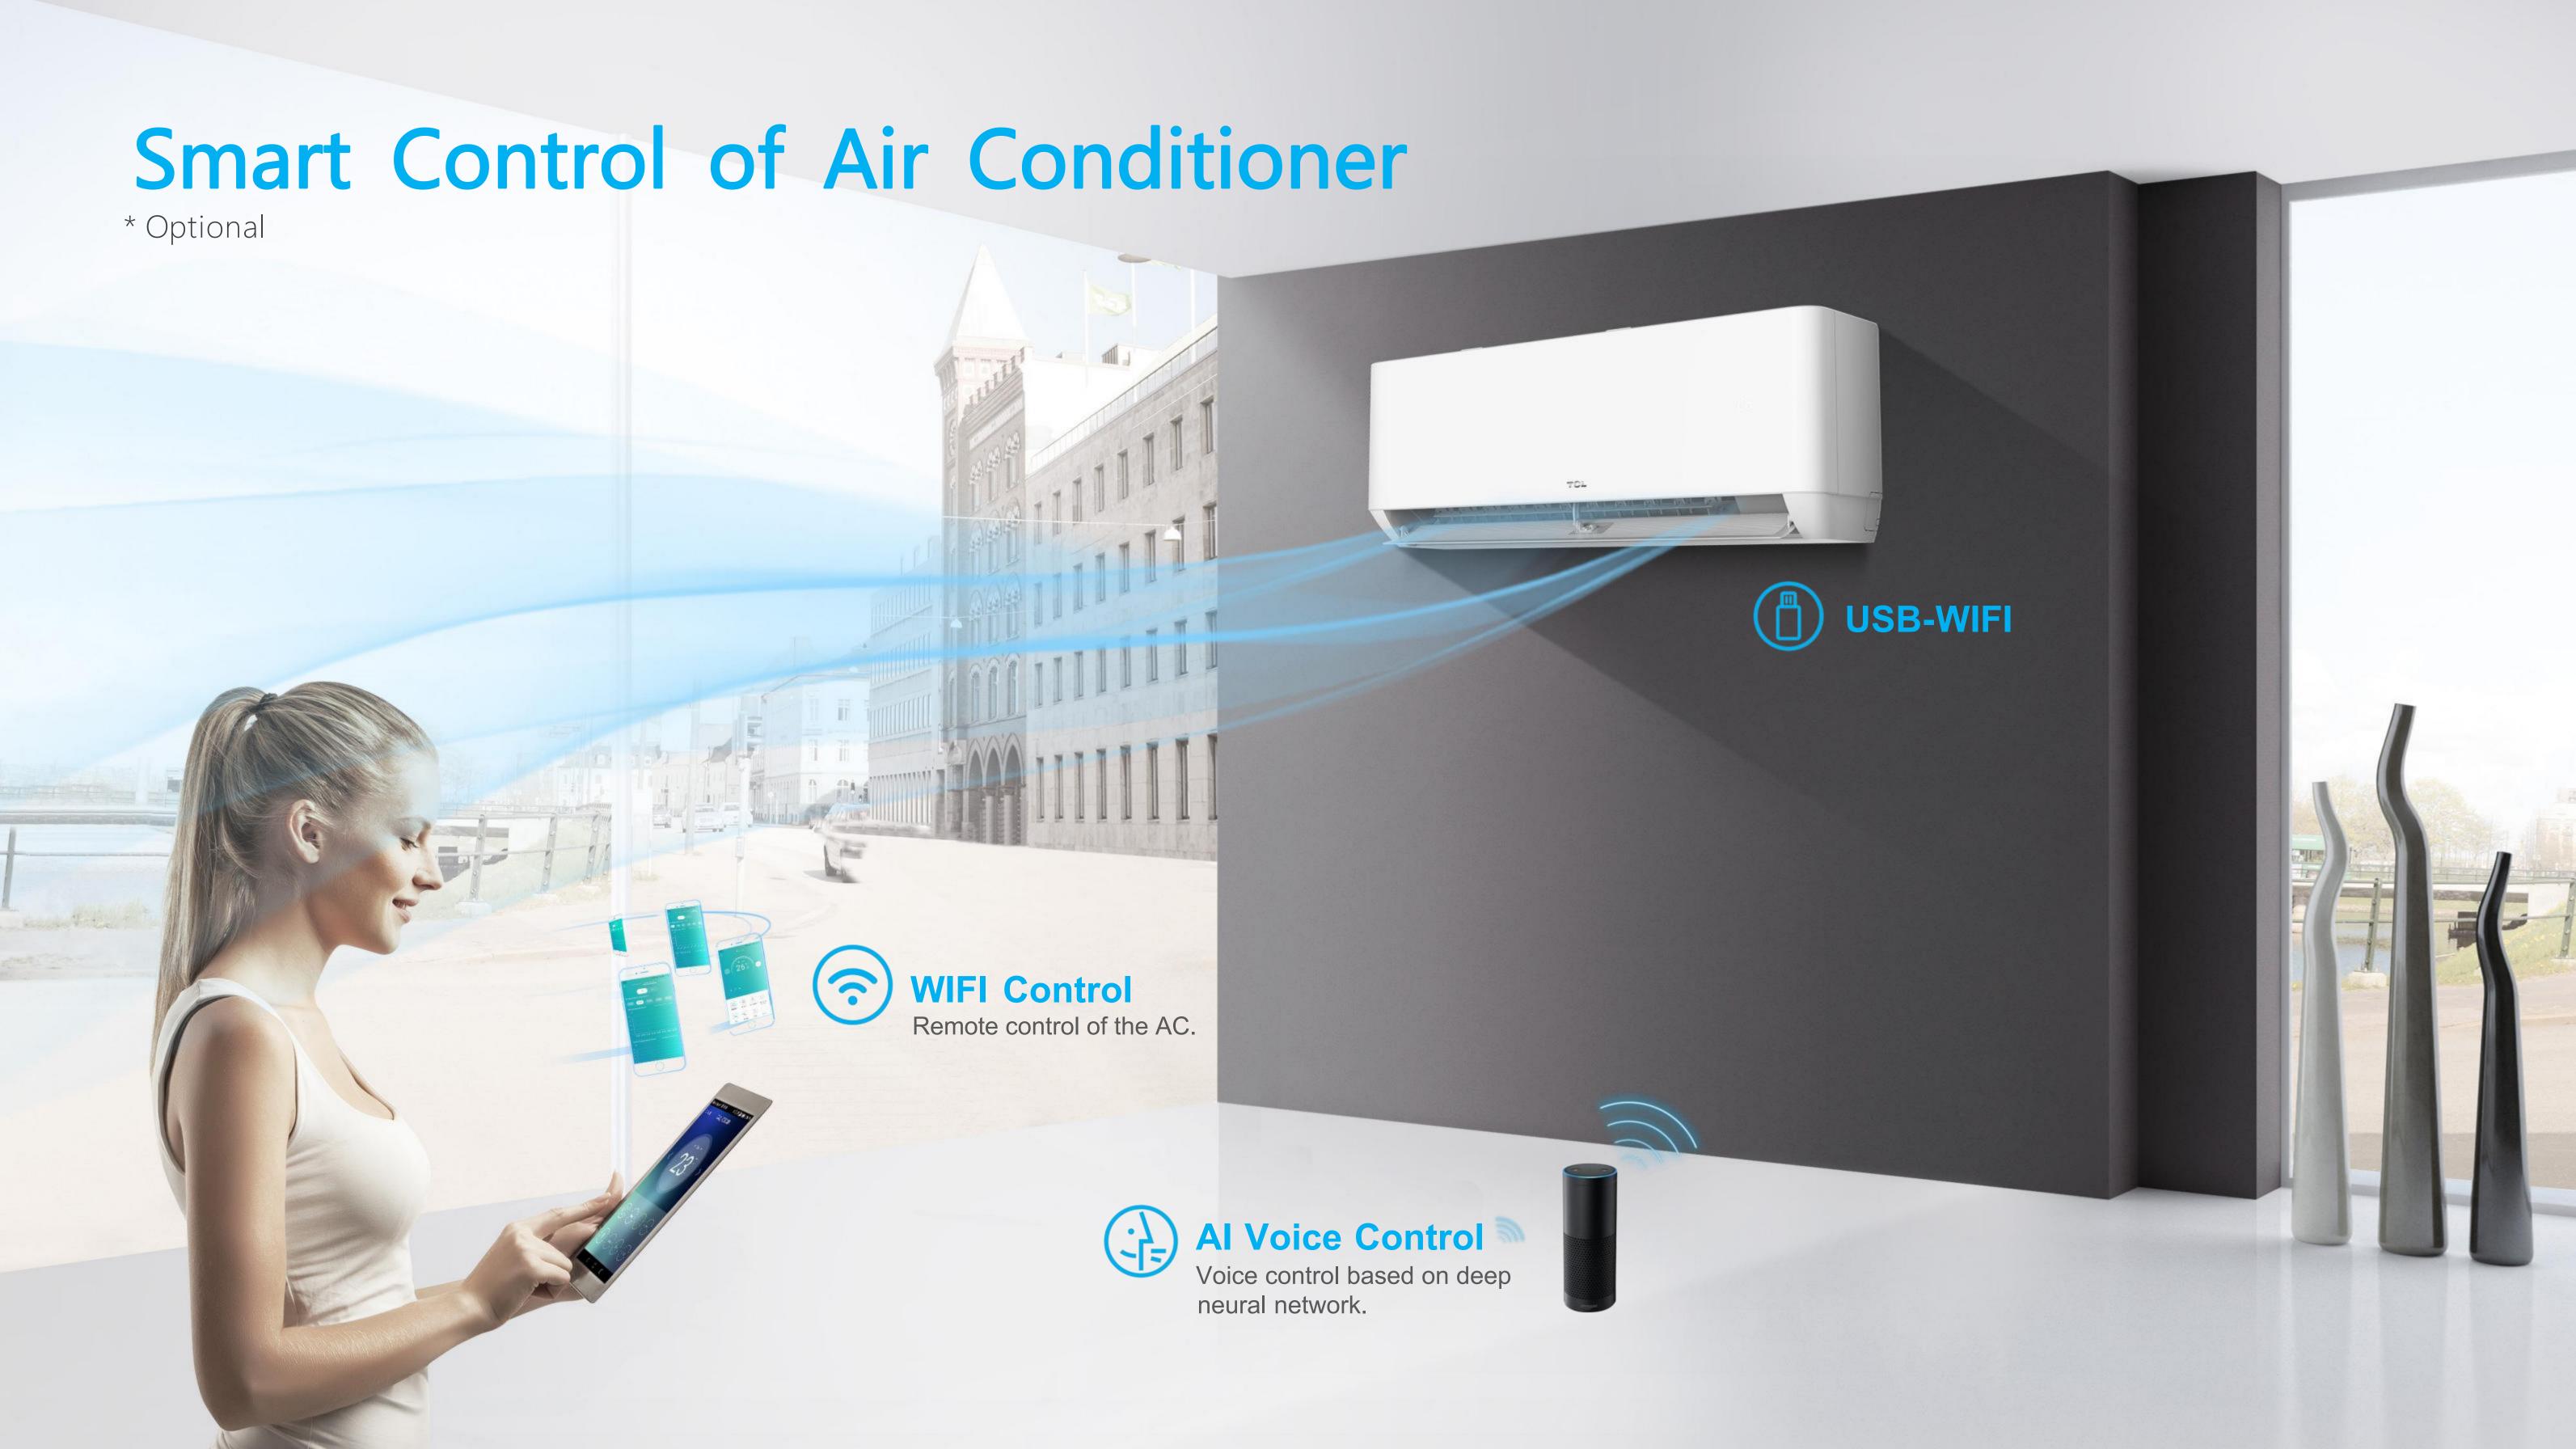

# Upgrades

Matt Finish Louver

**USB WIFI** 

Smaller Closing Gap

Larger & Stronger