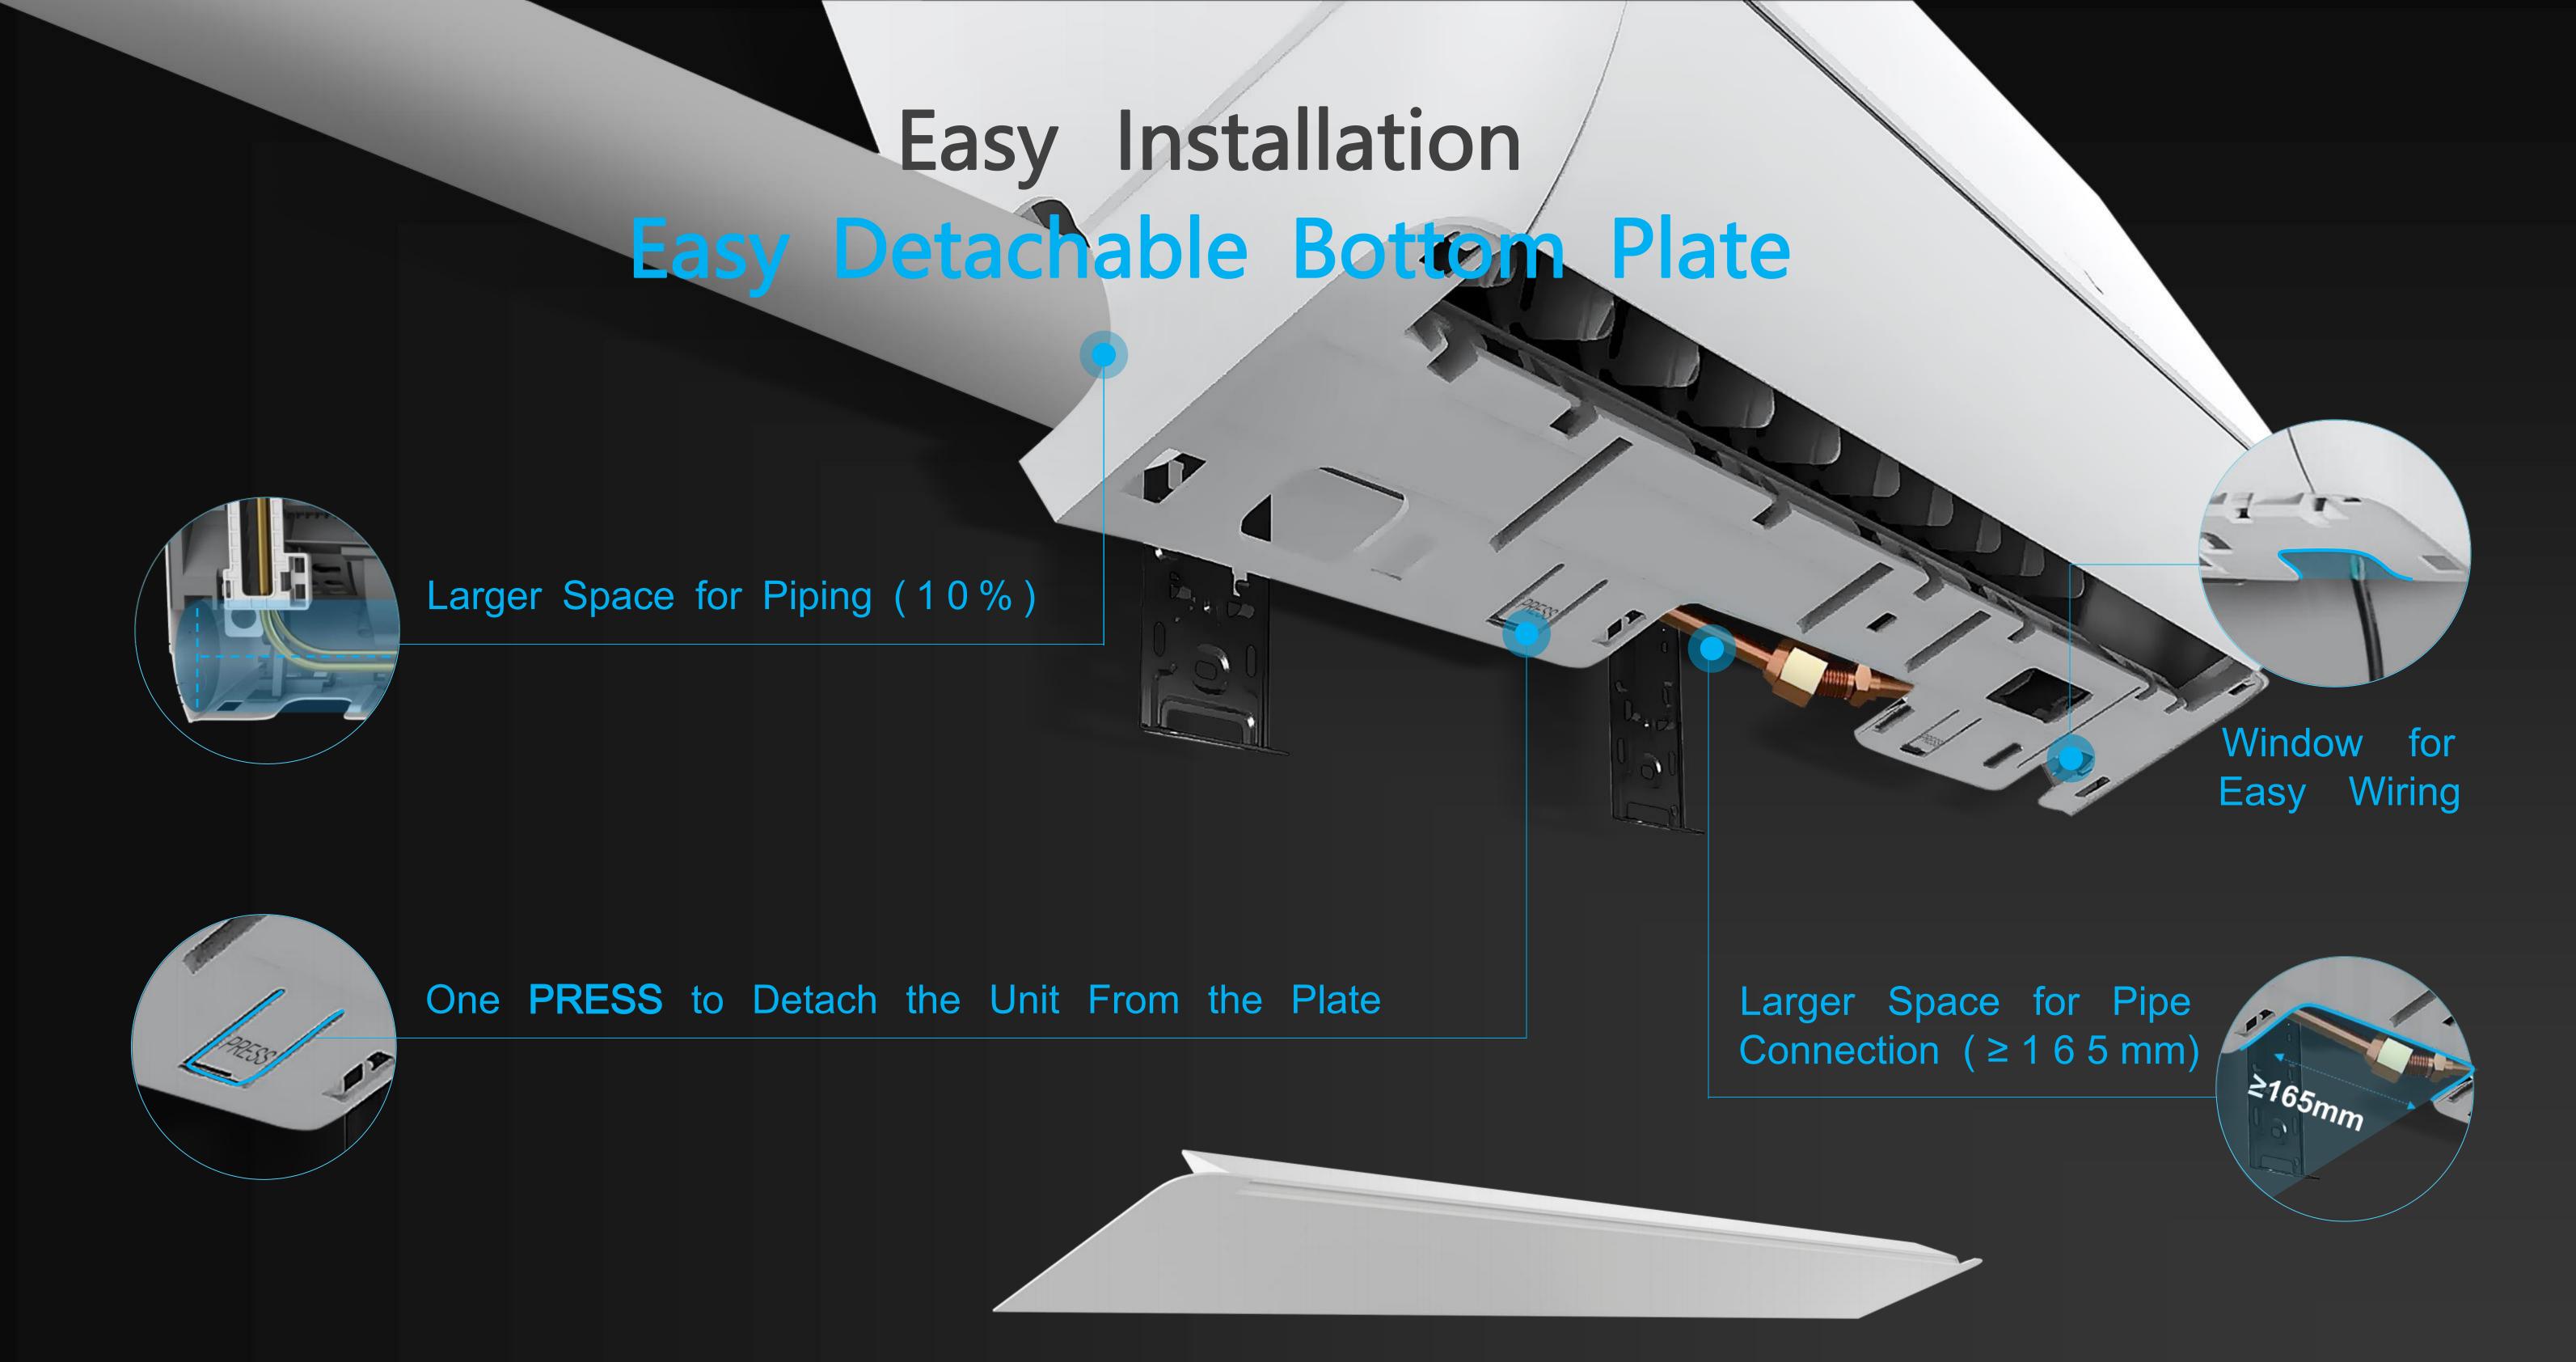

## Easy Installation Optimized Installation Plate

#### π Design

Thicker and Stronger

#### Convenient

Installation

- Gap ≥120 MM
- Supporters Available