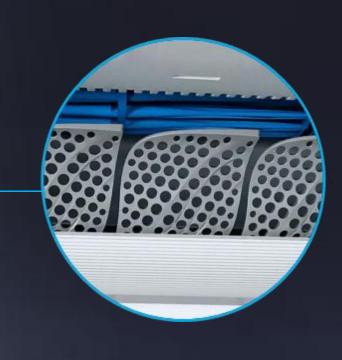

## novations

**Gentle Cool Wind** 

20" = Disassembly + Assembly

Top Opened Filter

### -25°C Strong Heating in Low Ambient Temp

-25°C Ambient: Still Good Heating

Catechin Filter

Silver ion Filter

Vitamin C Filter