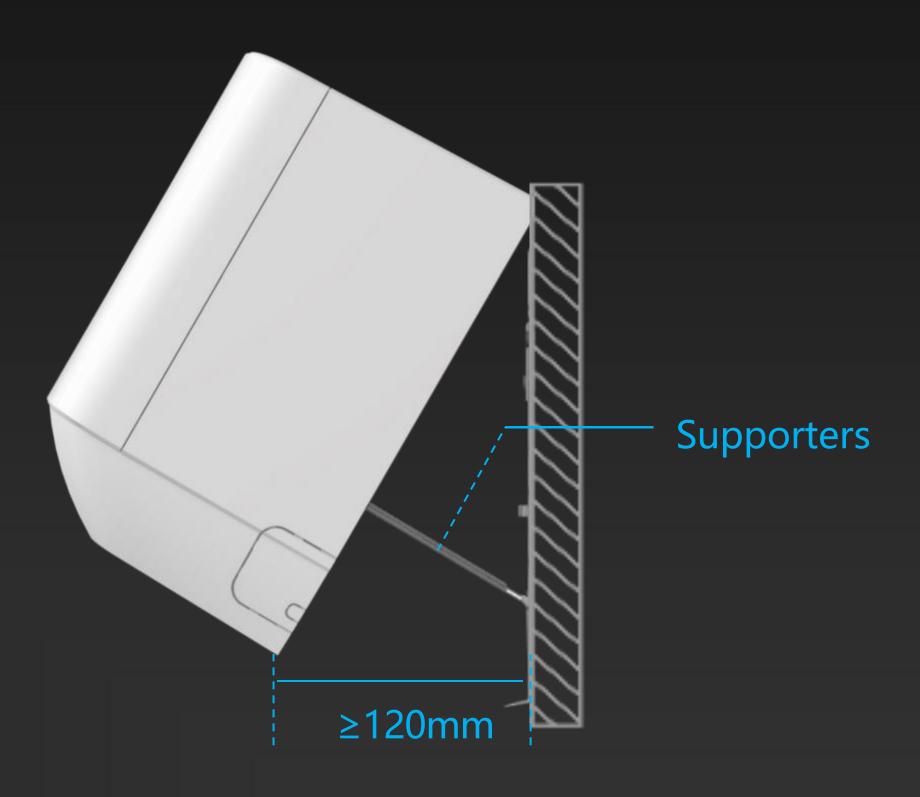

## Easy Installation Optimized Installation Plate

#### Convenient

Installation

- Gap ≥120 MM
- Supporters Available