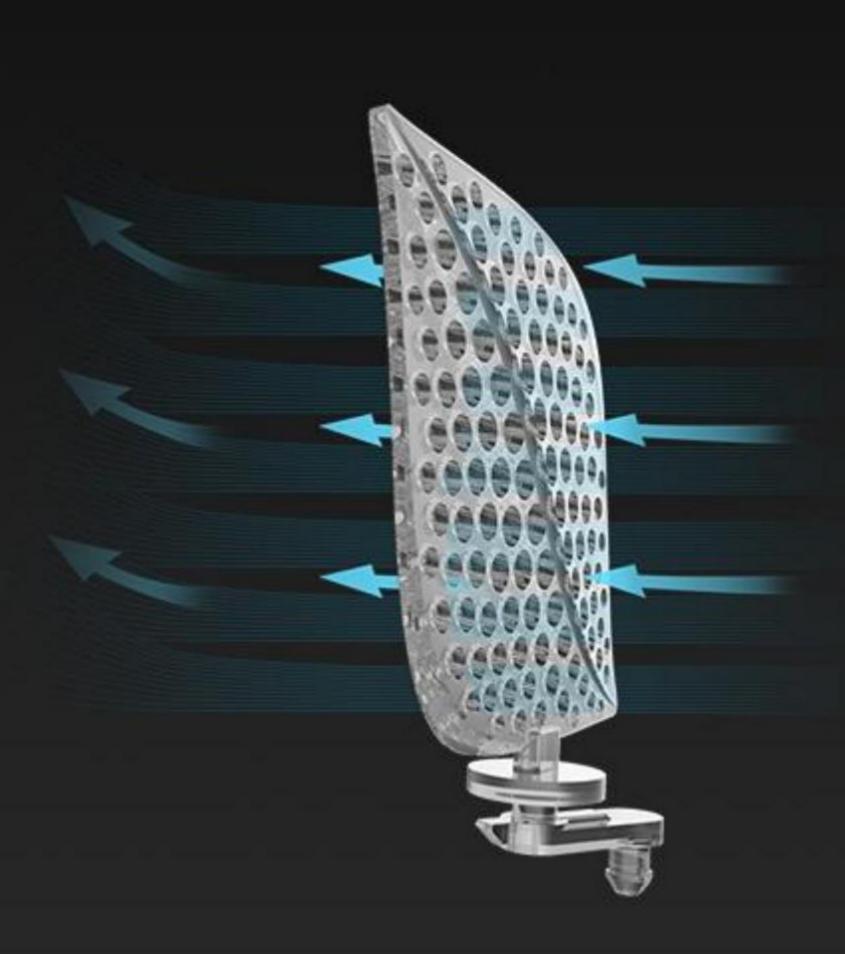

#### Gentle Cool Wind

Gentle cool wind blades

Patent for Invention:
No. 3712066