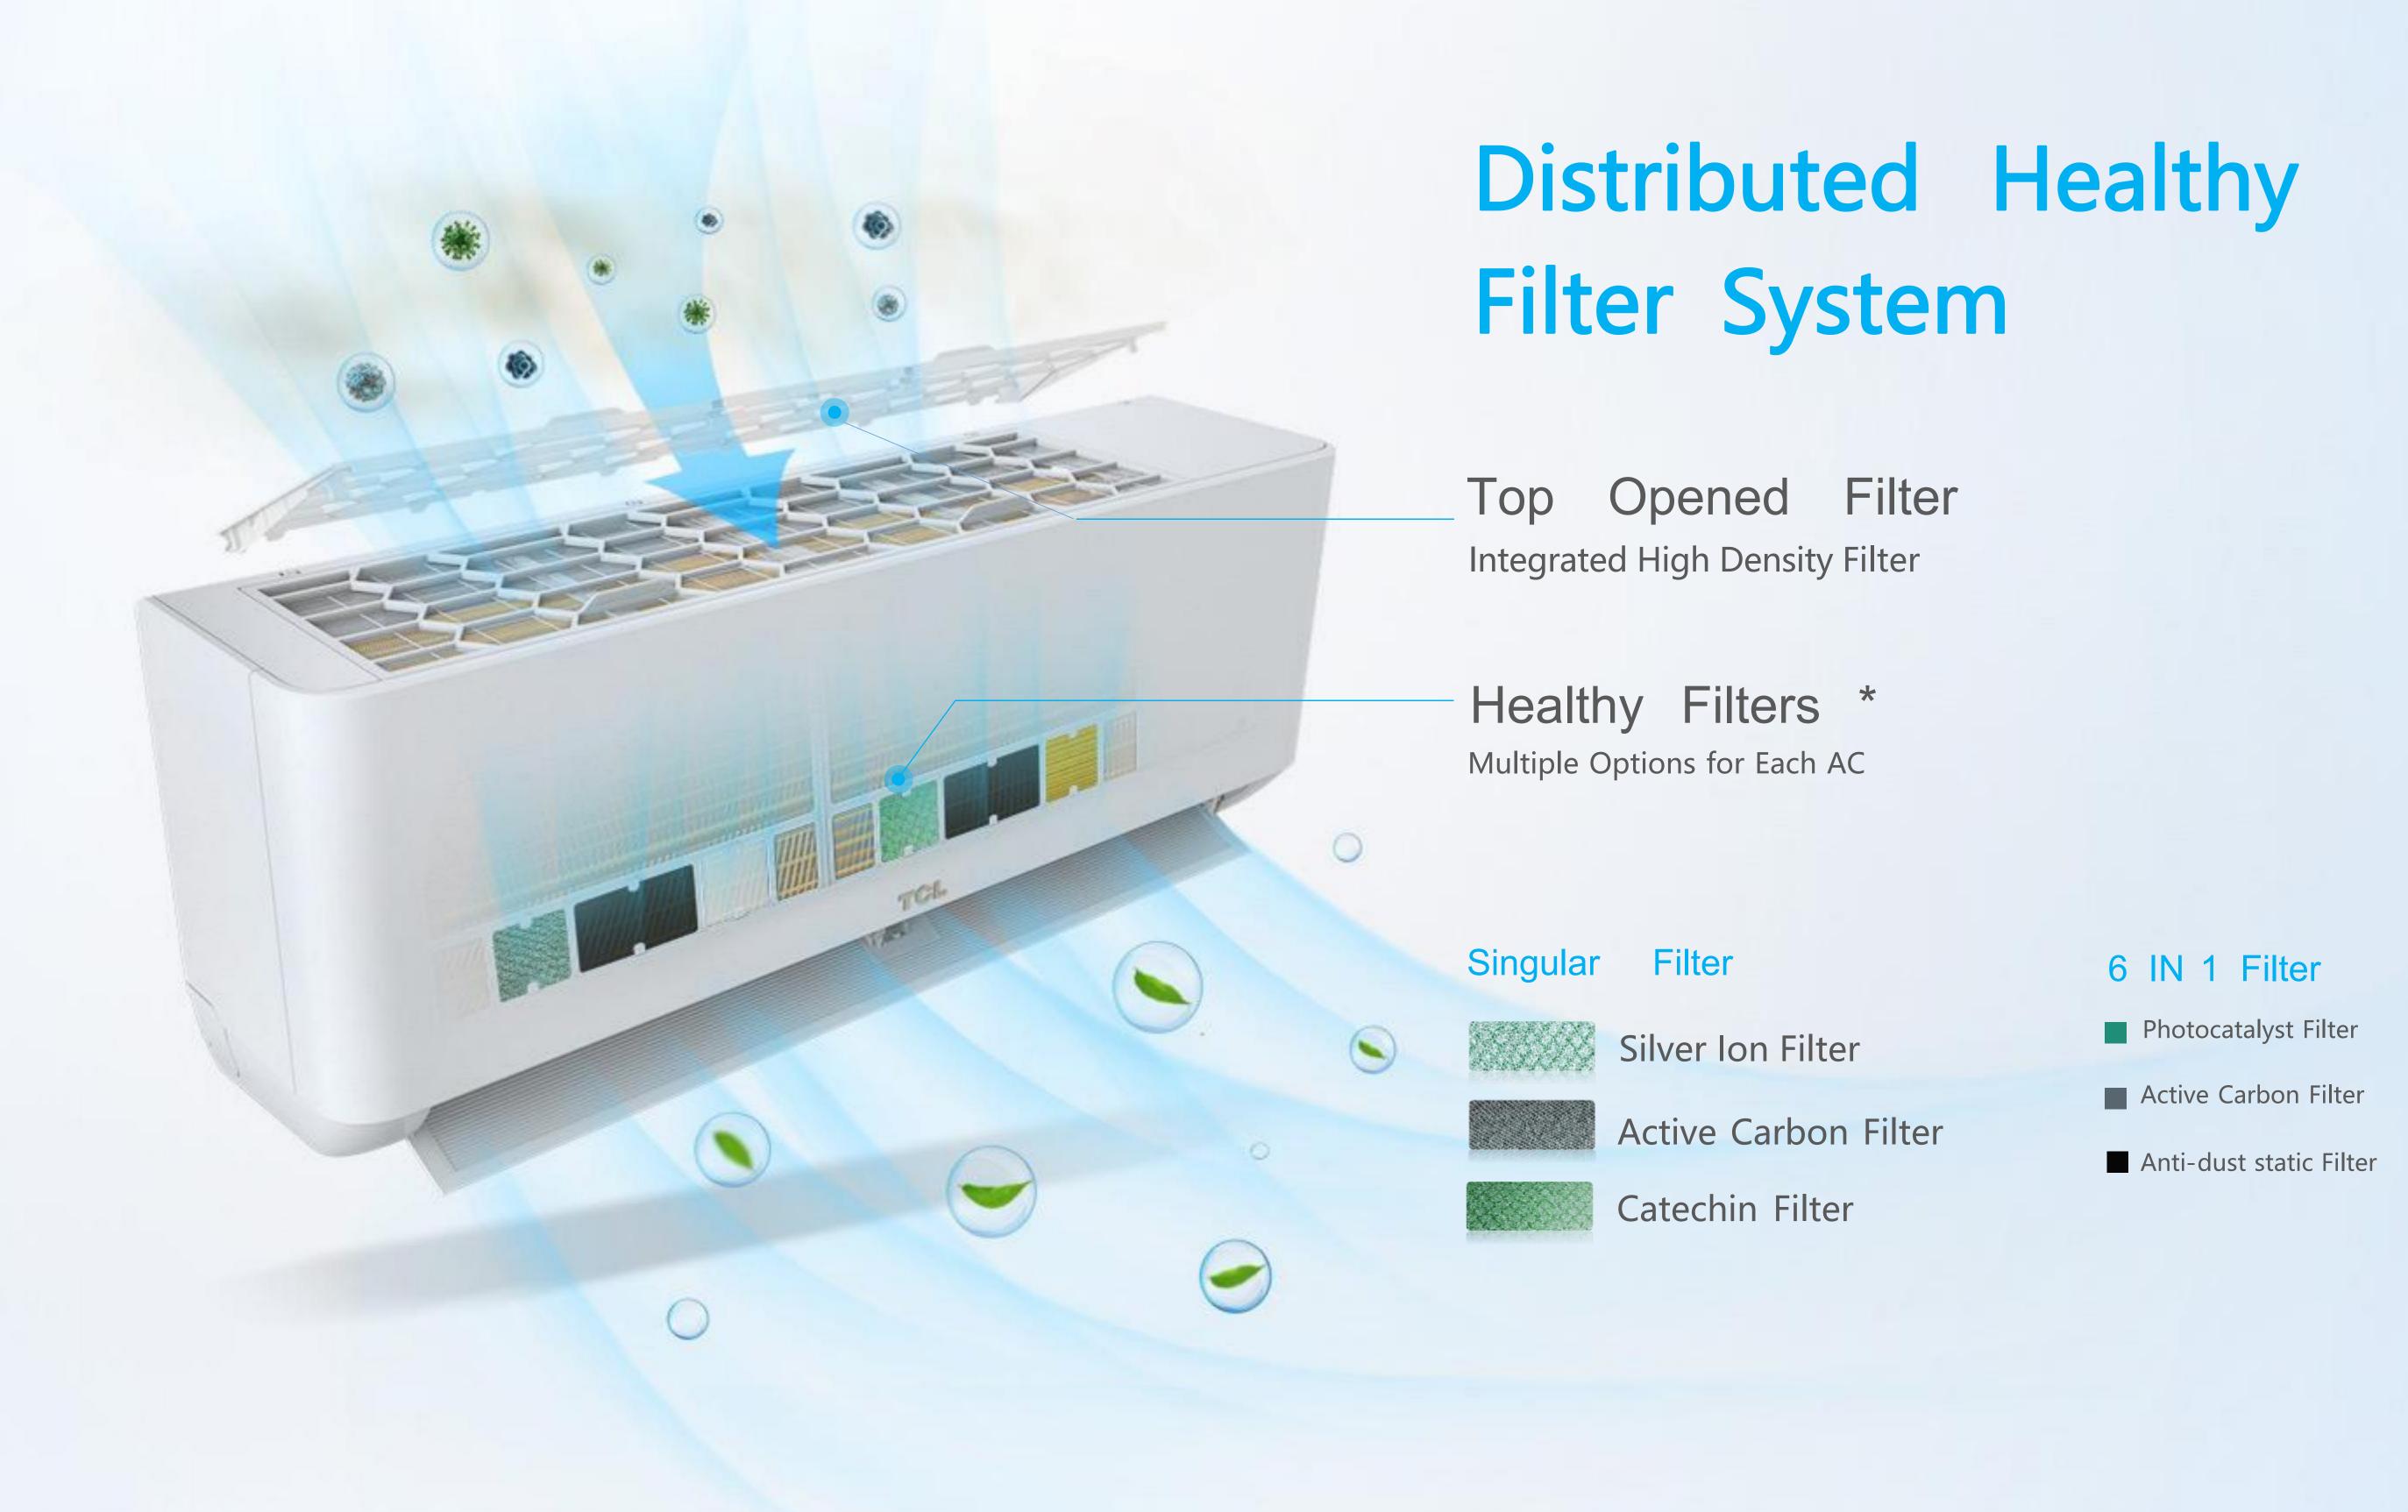

## novations

**Gentle Cool Wind** 

20" = Disassembly + Assembly

Top Opened Filter

### -25°C Strong Heating in Low Ambient Temp

-25°C Ambient: Still Good Heating

Catechin Filter

Silver ion Filter

Vitamin C Filter