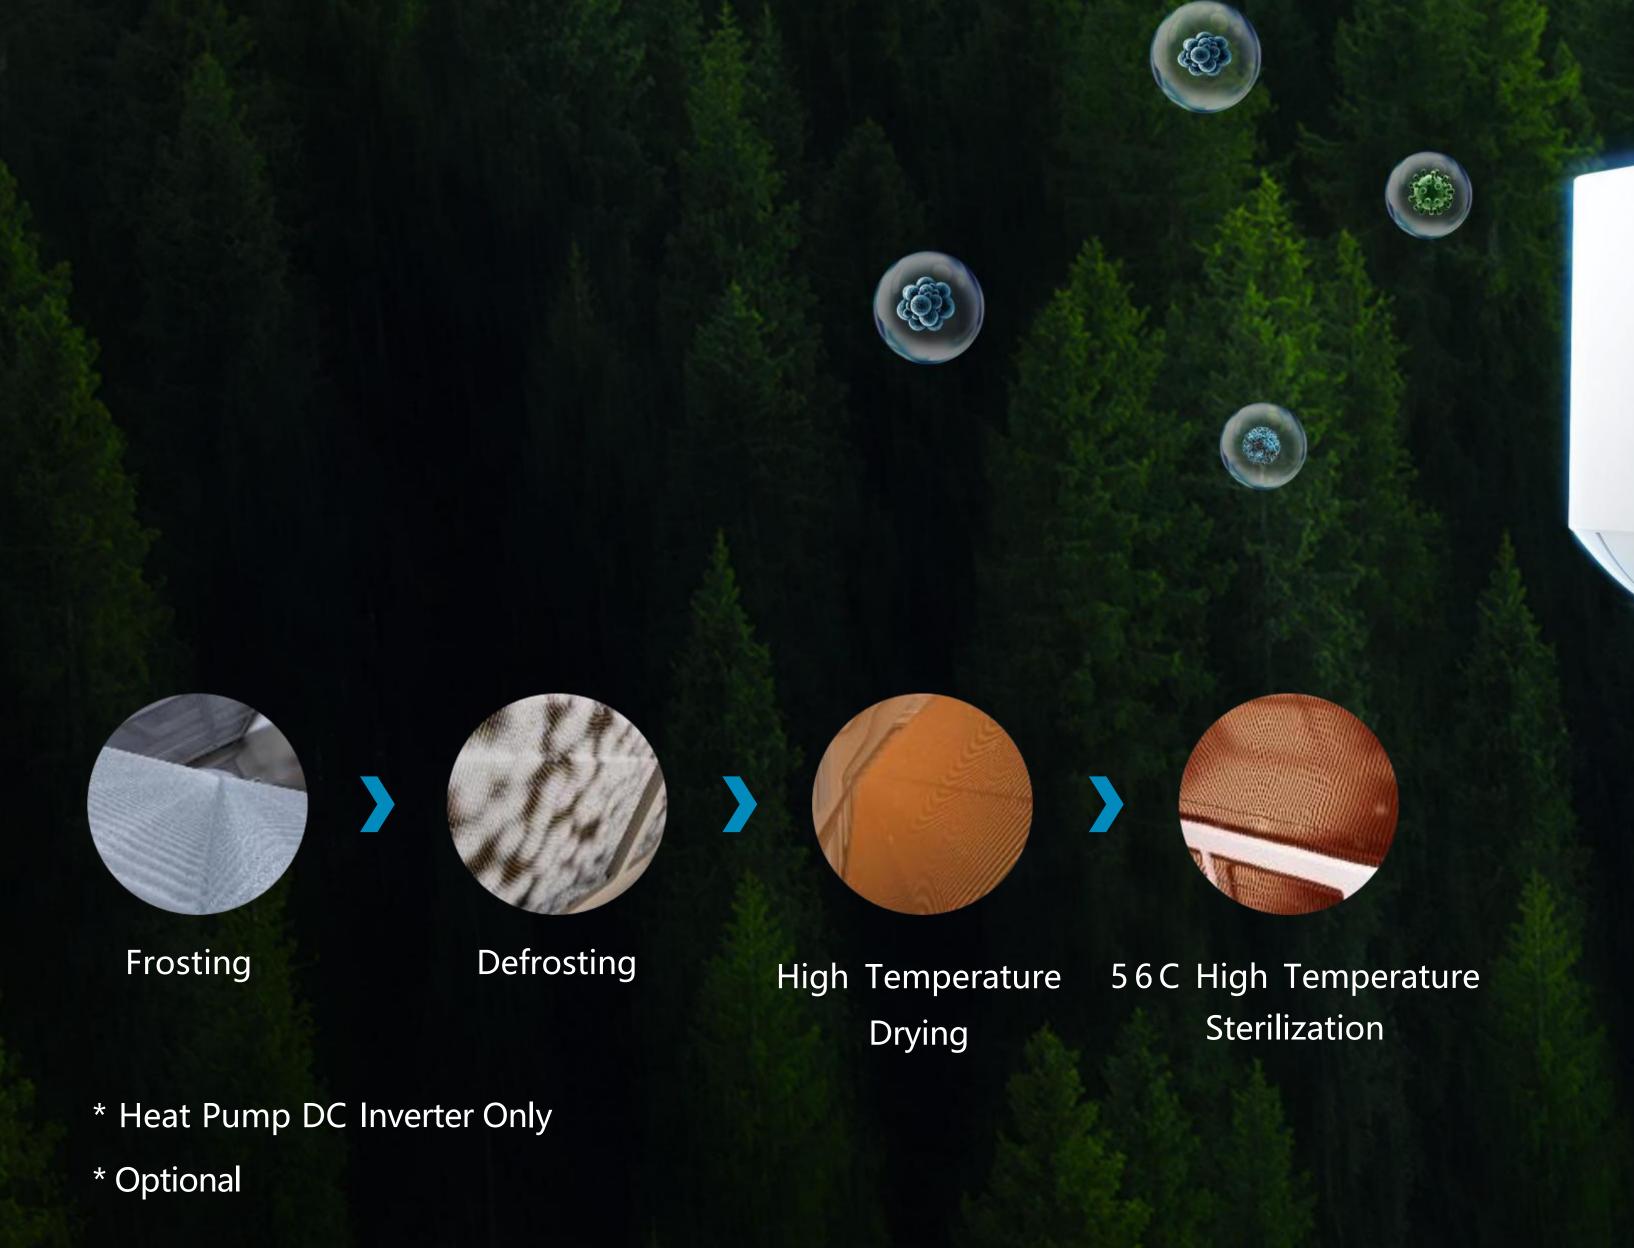

### 56°C High Temperature Self-cleaning & Sterilization

Testing Report

Bacterial Killing Rate: Up to 93.18%