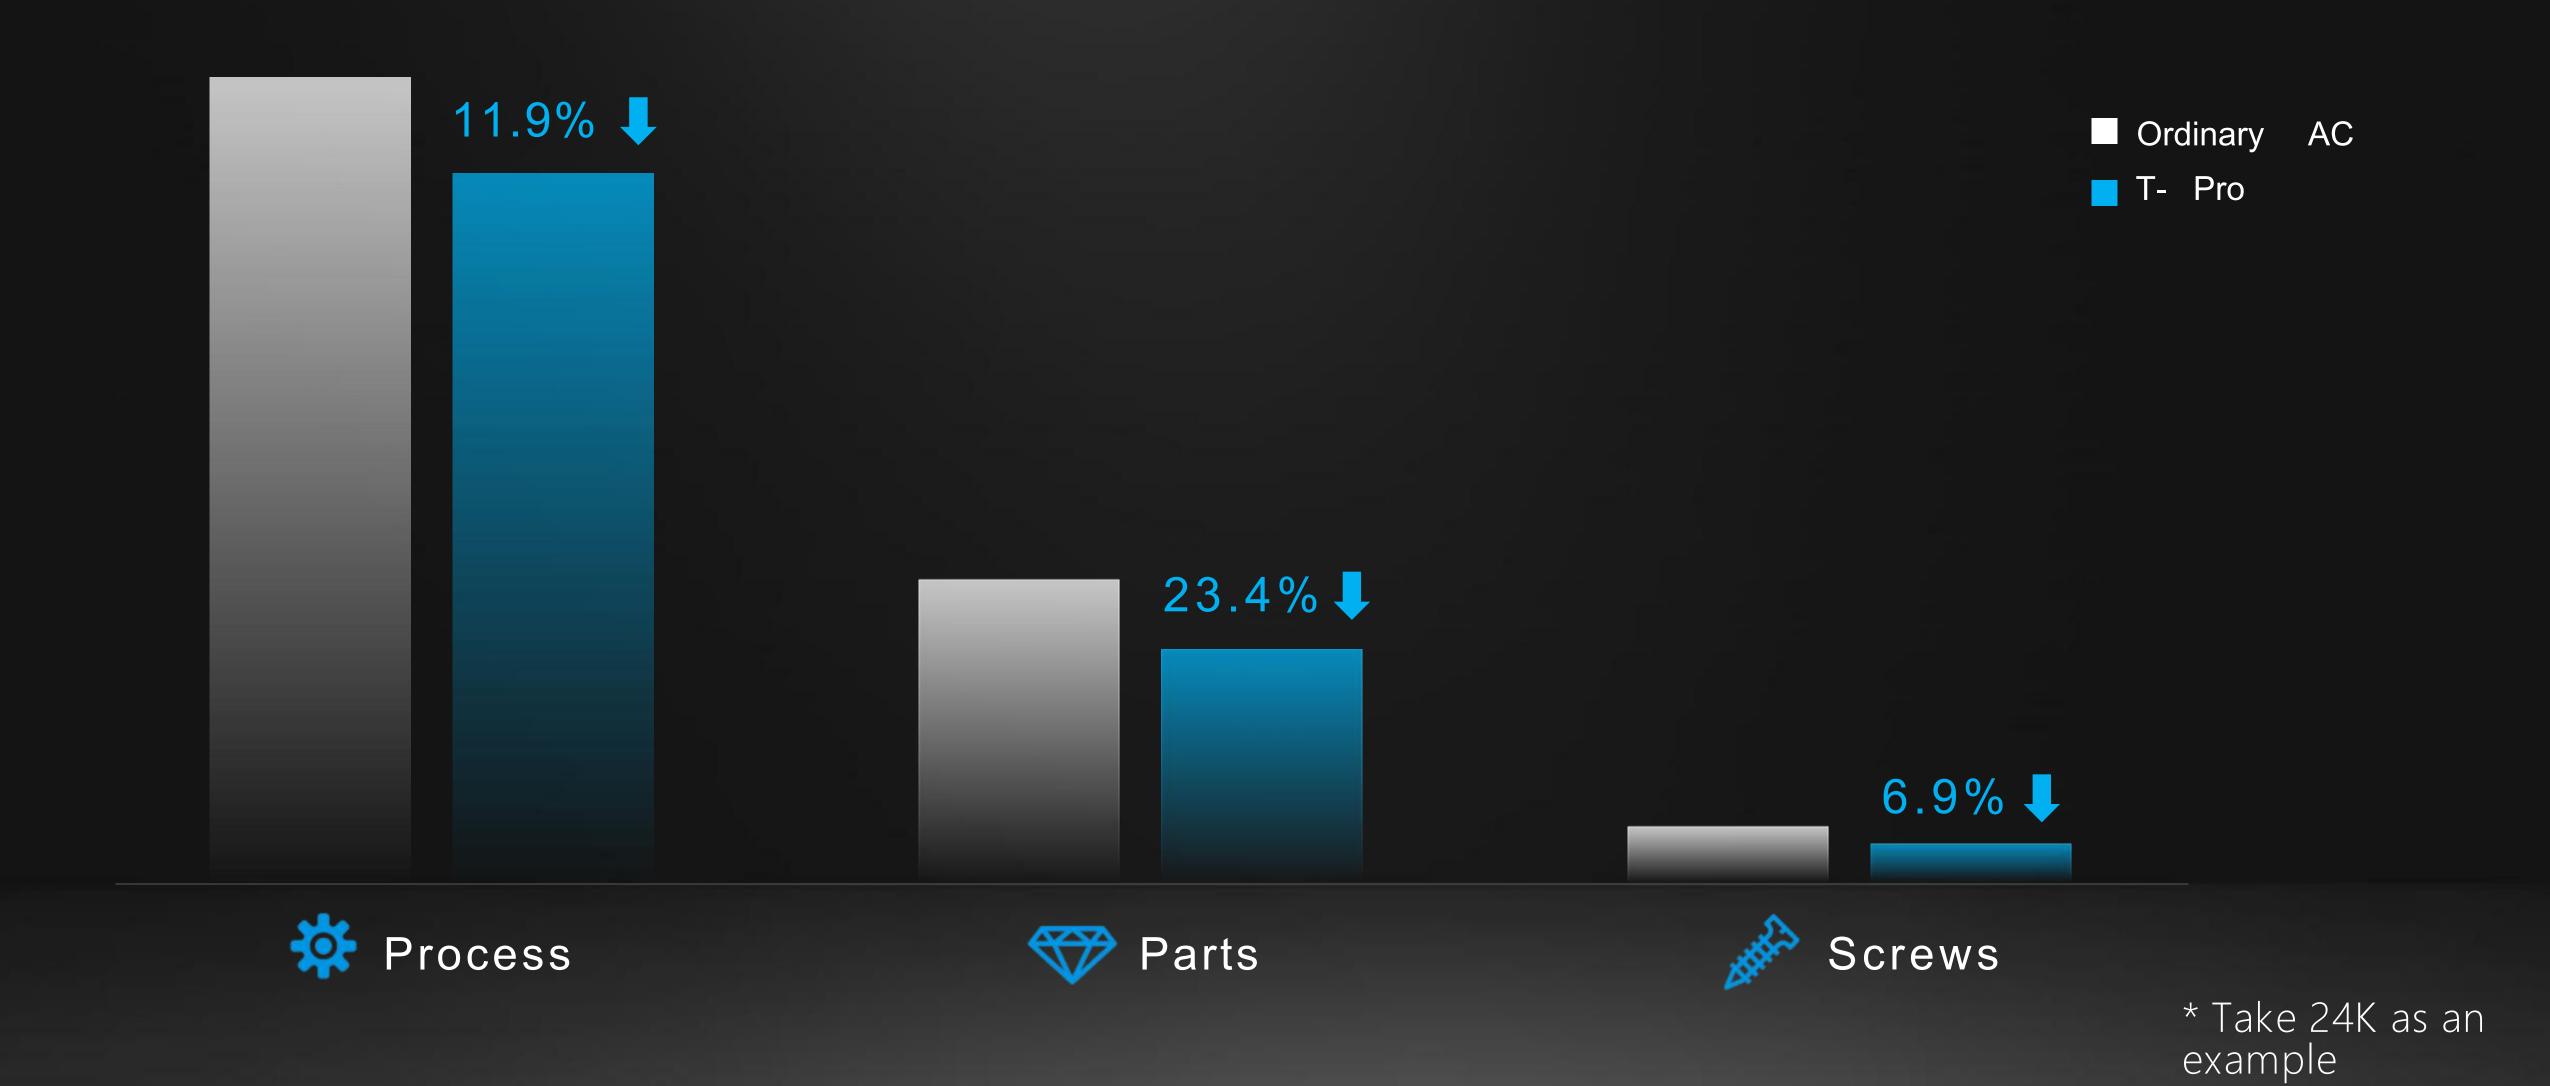

## Easy Assembly Assembly Efficiency Increased up to 12.5%

Less Parts, Less Screws, Less Process