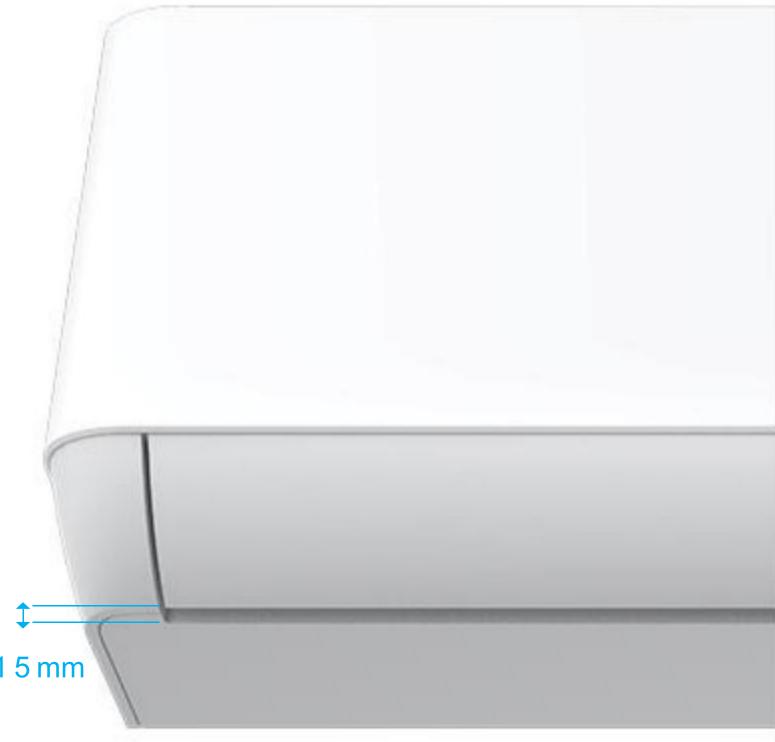

## novations

**Gentle Cool Wind** 

20" = Disassembly + Assembly

Top Opened Filter

### Easy Assembly 20" = Disassembly + Assembly

No Screw Only Buckles

8 Disassembly 1211 Assembly

## Easy Assembly Assembly Efficiency Increased up to 12.5%

Less Parts, Less Screws, Less Process