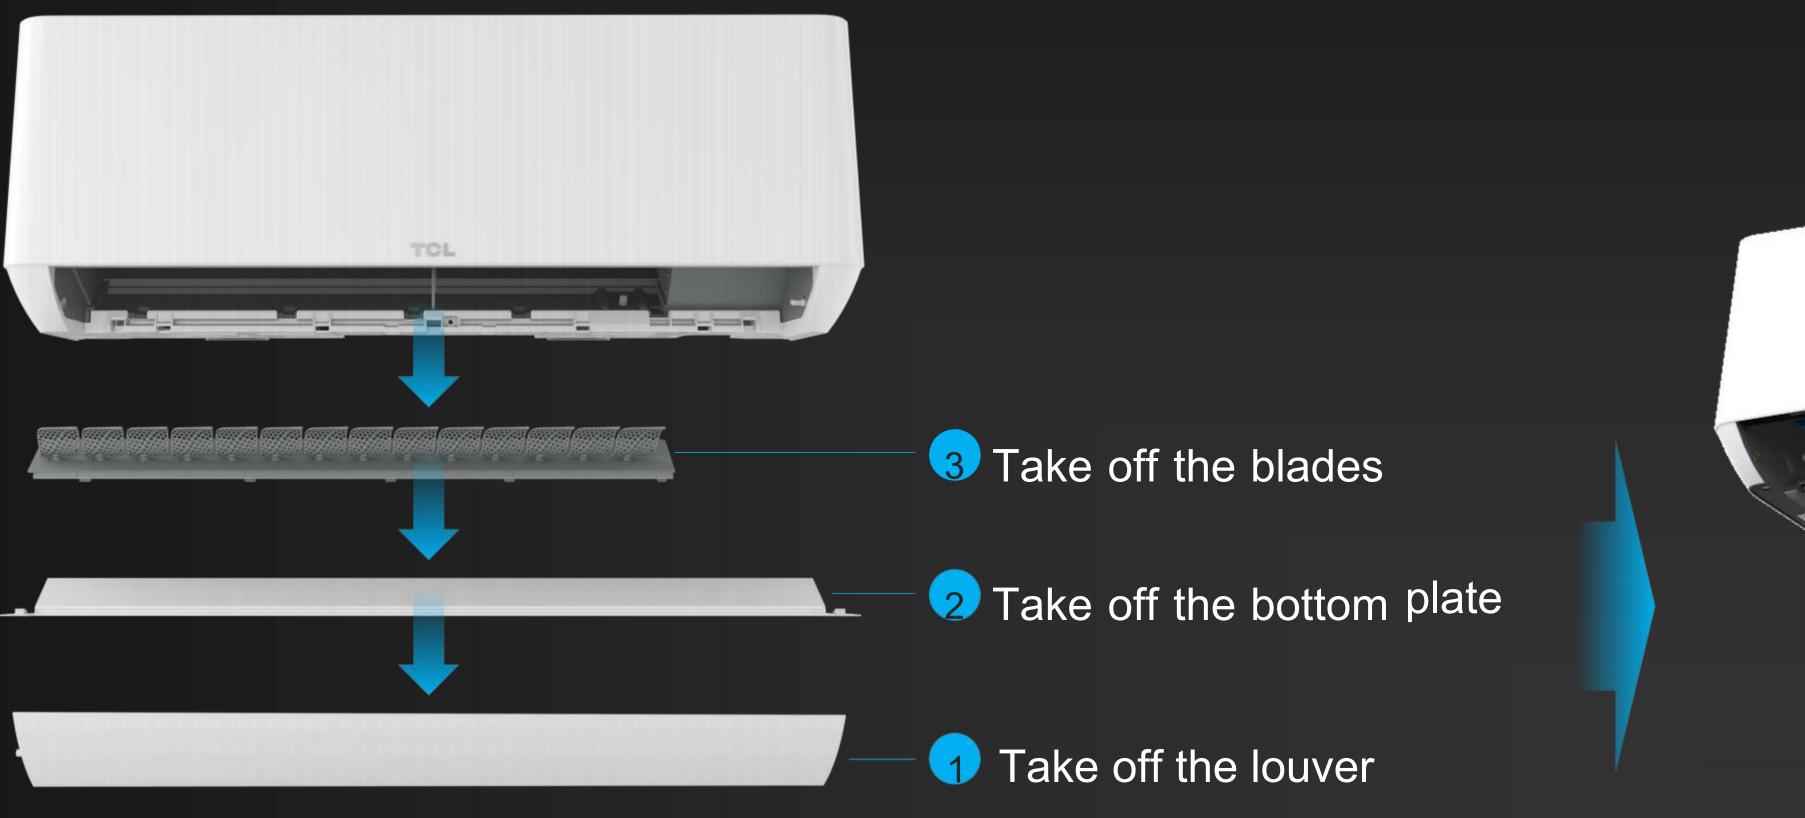

### Easy Cleaning Duct System & Cross Fan

Only 3 Steps
Needed for a
Deeper
Cleaning