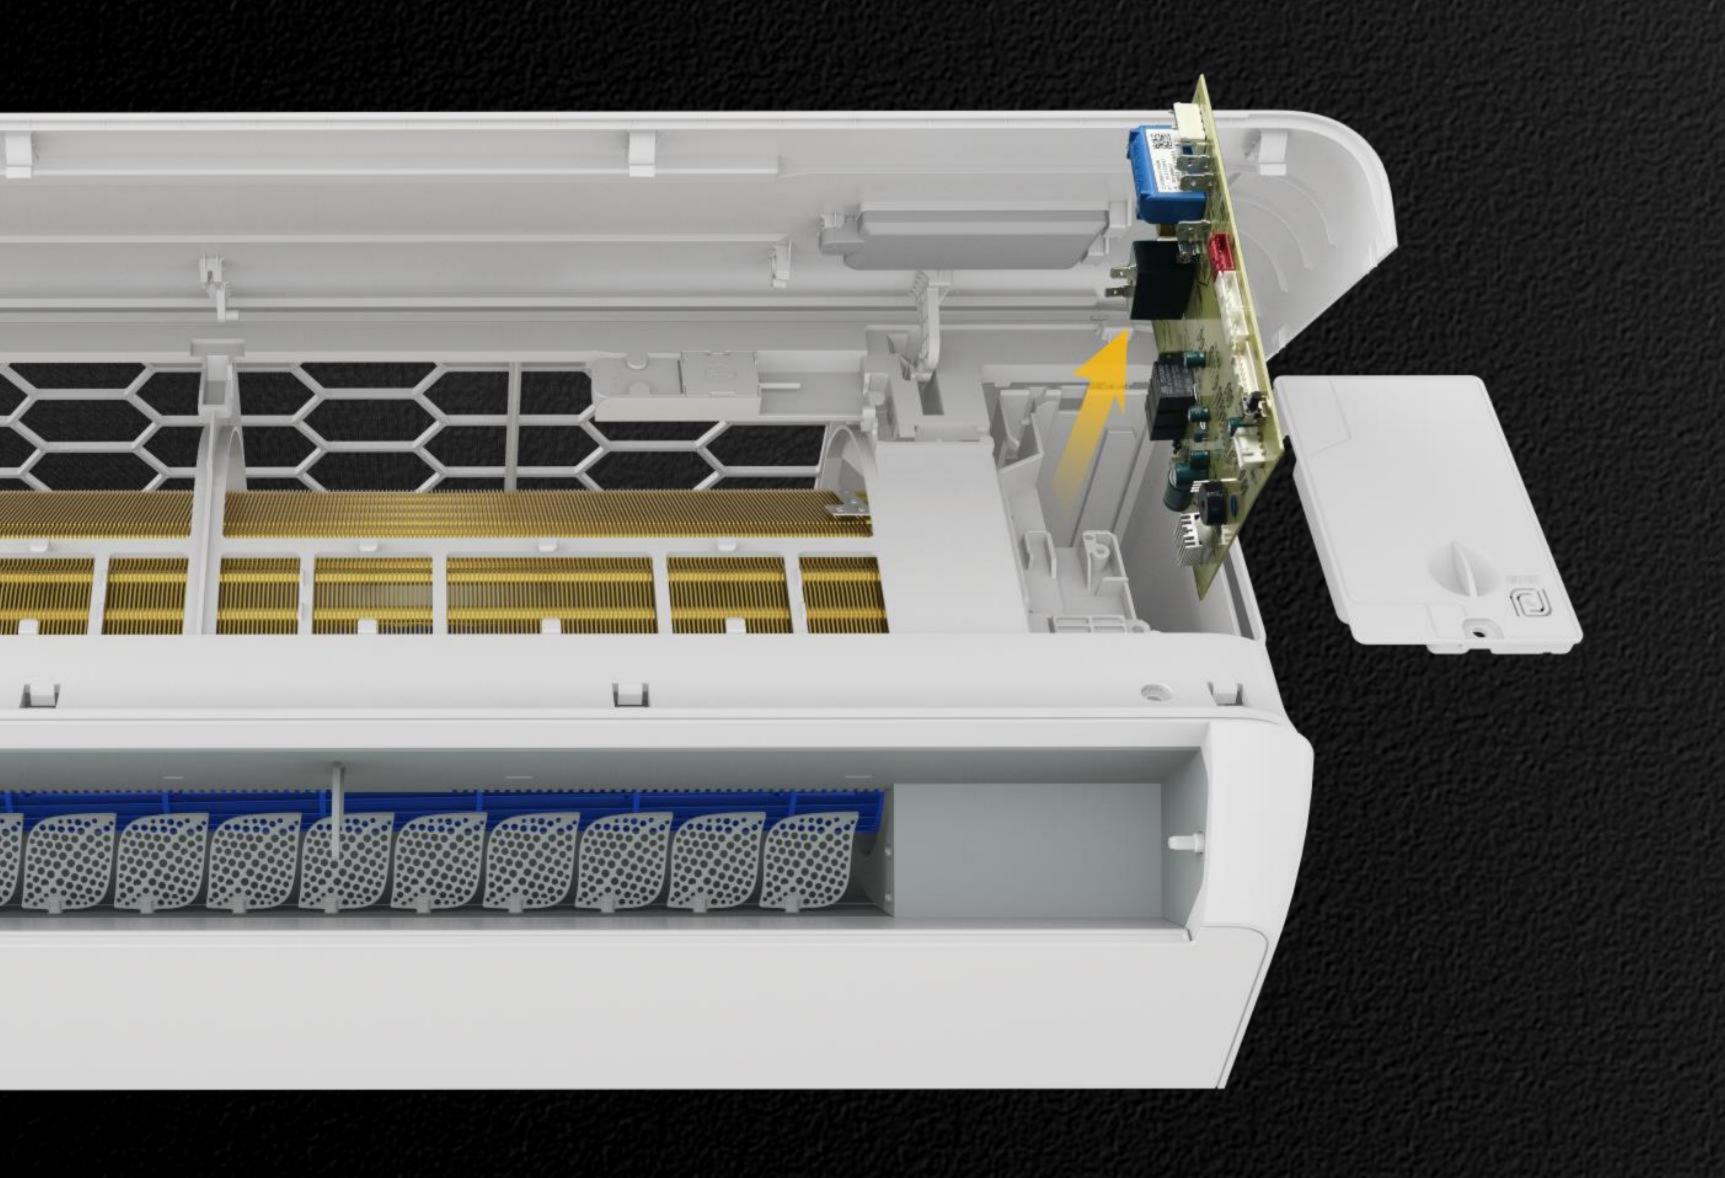

## Easy Maintenance Quick Replacement of PCB

#### ONLY 3 STEPS

STEP 01

Open front panel

Take off PCB box cover

Take out PCB for replacement